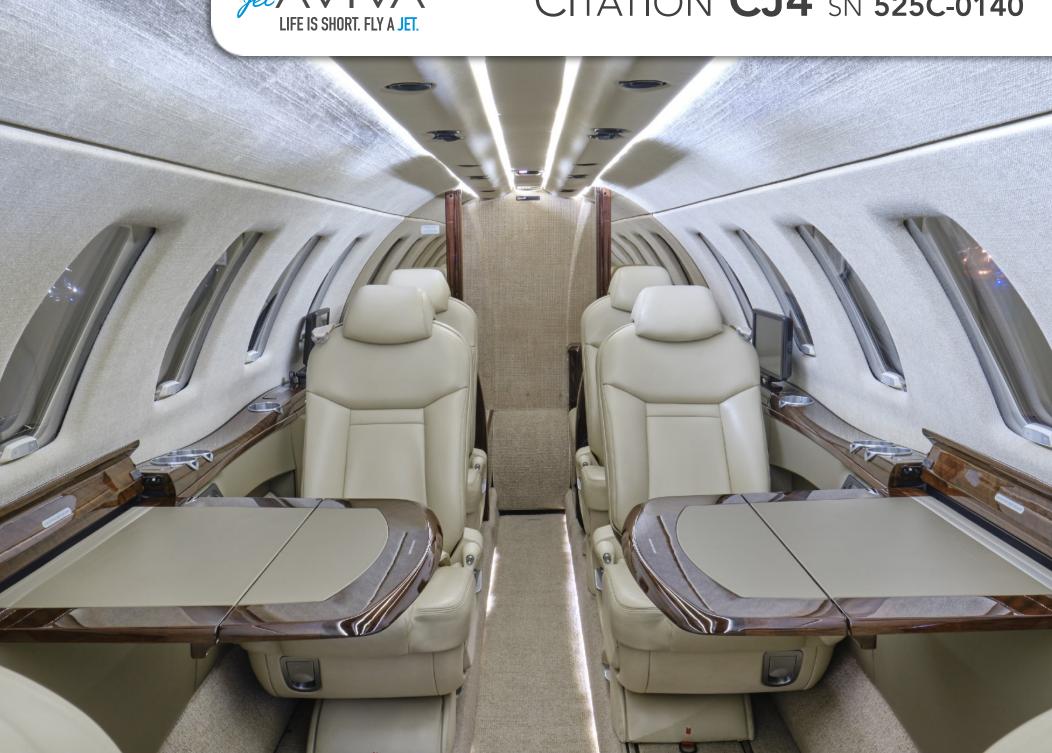

### **INTERIOR & CABIN:**

2013 Factory Completion Seating in Light Beige

High Gloss Wood Veneer and Brushed Aluminum Hardware Cabin seating for 9 passengers

Six cabin seats and right-hand forward side-facing 2 place divan + belted lavatory

Four (4) Executive Writing Tables

Forward LH Refreshment Center