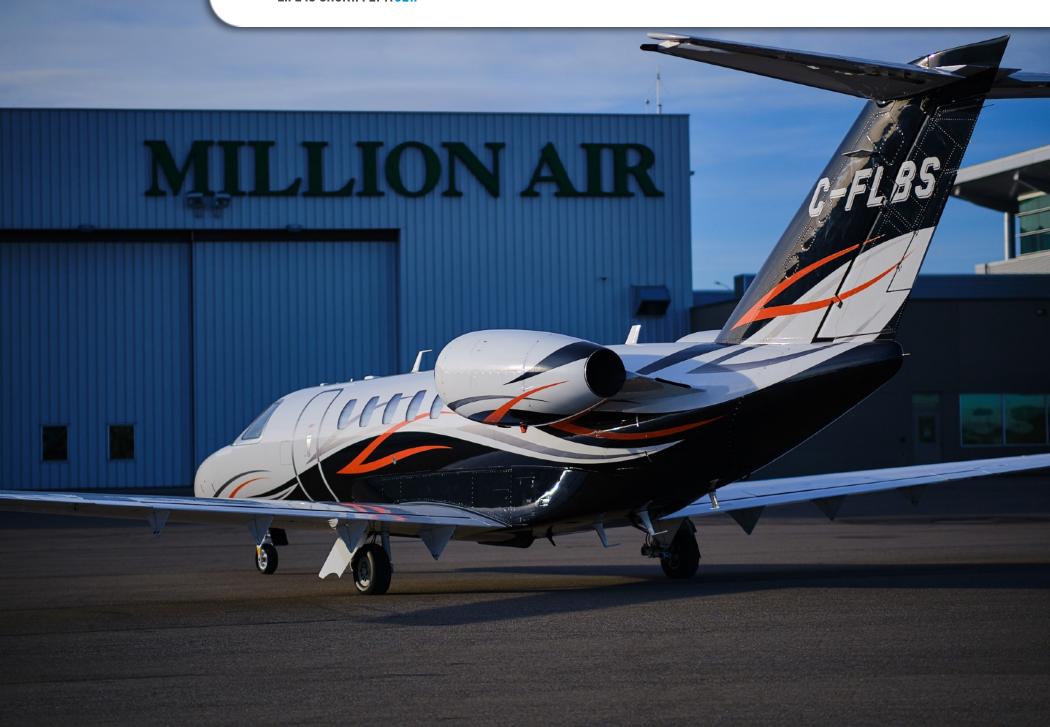

YEAR & MODEL: 2013 CITATION CJ4

SERIAL NUMBER: 525C-0140

**REGISTRATION: C-FLBS** 

**AIRFRAME TT: 1255 SNEW** 

**ENGINE TT: 1255/1255 SNEW** 

**LOCATION: CALGARY, CANADA** 

### **EXTERIOR & PAINT:**

2013 Factory Completion
White Upper with Black Lower and Tail
Orange, Black and Silver Accents