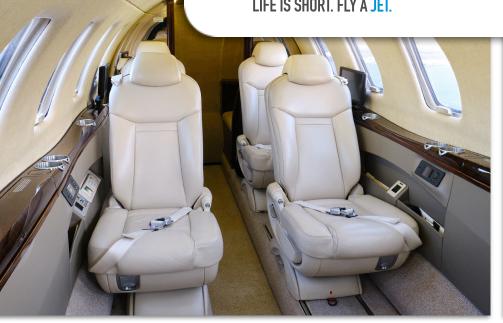

### **INTERIOR & CABIN:**

2013 Factory Completion Seating in Light Beige

High Gloss Wood Veneer and Brushed Aluminum Hardware Cabin seating for 9 passengers

Six cabin seats and right-hand forward side-facing 2 place divan + belted lavatory