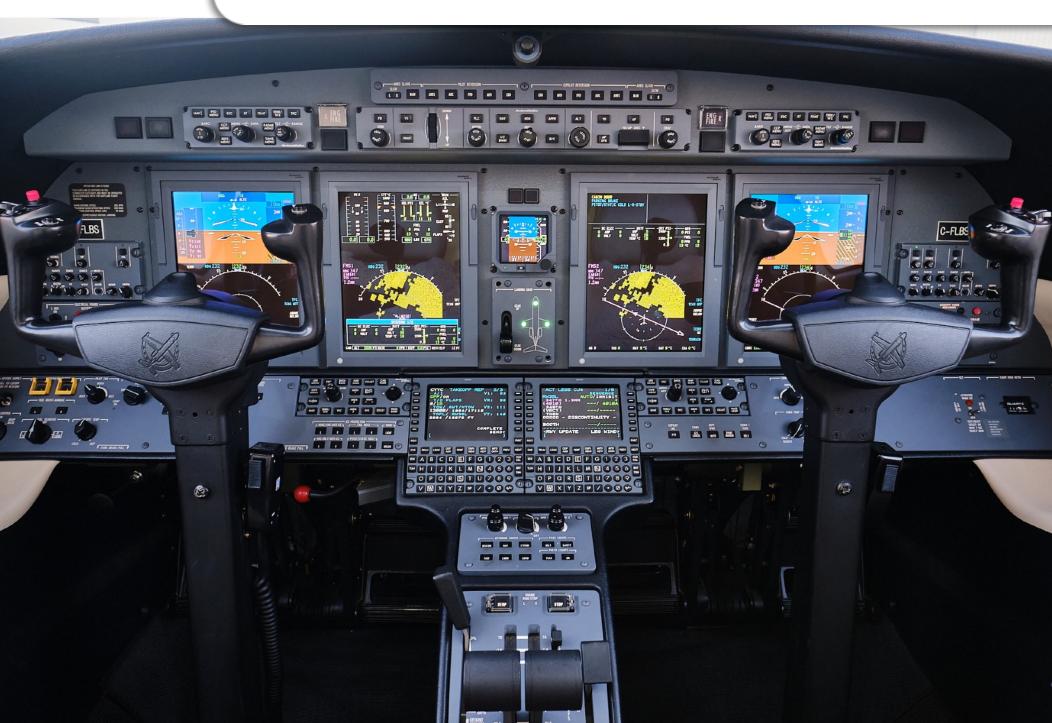

#### **AVIONICS:**

Collins Pro Line 21 Integrated Avionics Suite Four (4) Screen EFIS Integrated Flight Director Dual Collins VHF-4000 Comms Dual Collins NAV-4500 NAVs Single Collins DME-4000 DME Collins ALT-4000 Radio Altimeter Dual Collins FMS-3000 w/ GPS-4000S Dual Collins Mode S diversity transponders with Enhanced Surveillance Collins TSS-4100 (TCAS II) Honeywell MK VIII EGPWS Collins IFIS-5000 FA2100 Cockpit Voice Recorder Multi-Scan RTA-4112 Weather Radar XM WX Satellite Weather C406-N Emergency Locater Transmitter