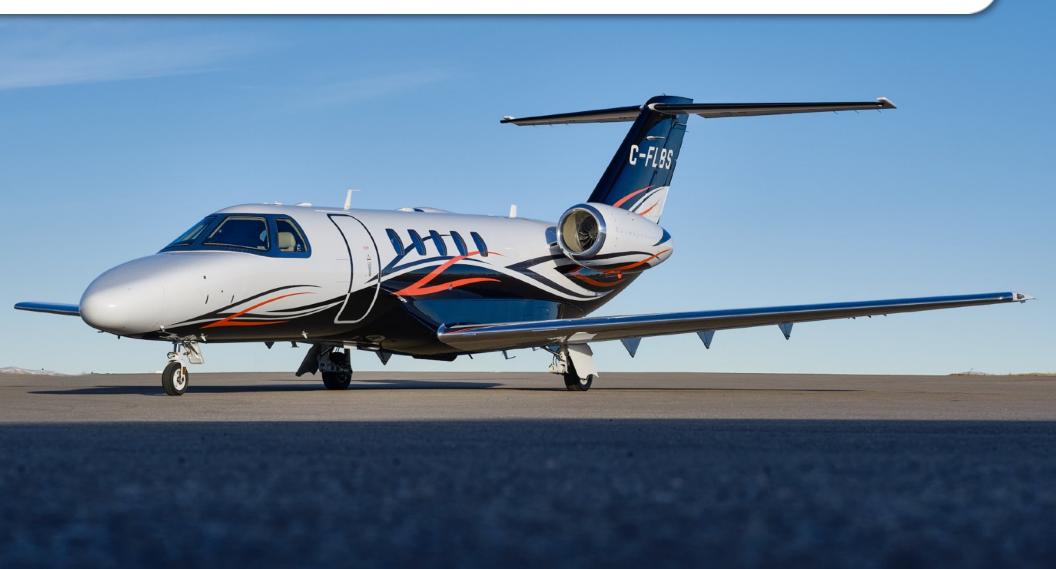

YEAR & MODEL: 2013 CITATION CJ4

SERIAL NUMBER: 525C-0140

**REGISTRATION: C-FLBS** 

**AIRFRAME TT: 1255 SNEW** 

**ENGINE TT: 1255/1255 SNEW** 

**LOCATION: CALGARY, CANADA** 

### **EXTERIOR & PAINT:**

2013 Factory Completion
White Upper with Black Lower and Tail
Orange, Black and Silver Accents