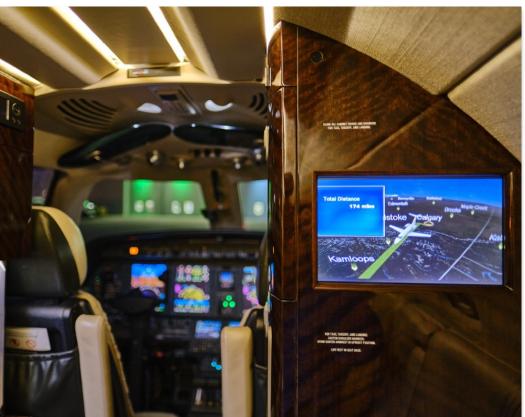

#### **AVIONICS:**

Collins Pro Line 21 Integrated Avionics Suite Four (4) Screen EFIS Integrated Flight Director Dual Collins VHF-4000 Comms Dual Collins NAV-4500 NAVs Single Collins DME-4000 DME Collins ALT-4000 Radio Altimeter Dual Collins FMS-3000 w/ GPS-4000S Dual Collins Mode S diversity transponders with Enhanced Surveillance Collins TSS-4100 (TCAS II) Honeywell MK VIII EGPWS Collins IFIS-5000 FA2100 Cockpit Voice Recorder Multi-Scan RTA-4112 Weather Radar XM WX Satellite Weather C406-N Emergency Locater Transmitter

#### **ADDITIONAL FEATURES:**

ATG 4000 WiFi
DataLink
Aircell Axxess II Satcom System
ADS-B Out
Provisions Only: HF-9000 With SELCAL
Electronic Window Shades
AirStair Cabin Entry Steps
Cabin Management / Venue Entertainment System
Cabin AC Outlets
Angle of Attack Indexer (AOA)