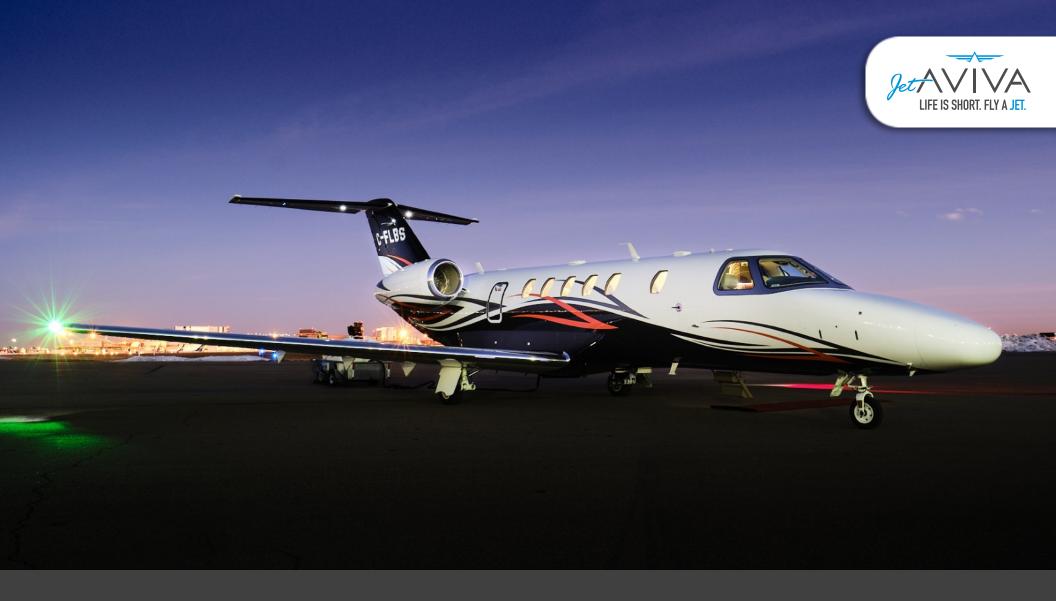

YEAR & MODEL: 2013 CITATION CJ4

SERIAL NUMBER: 525C-0140

**REGISTRATION: C-FLBS** 

**AIRFRAME TT: 1255 SNEW** 

**ENGINE TT: 1255/1255 SNEW** 

**LOCATION: CALGARY, CANADA** 

### **EXTERIOR & PAINT:**

2013 Factory Completion
White Upper with Black Lower and Tail
Orange, Black and Silver Accents