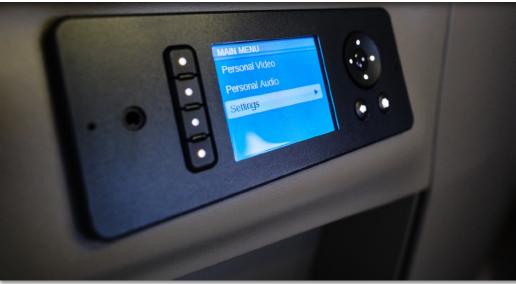

#### **ADDITIONAL FEATURES:**

ATG 4000 WiFi
DataLink
Aircell Axxess II Satcom System
ADS-B Out
Provisions Only: HF-9000 With SELCAL
Electronic Window Shades
AirStair Cabin Entry Steps
Cabin Management / Venue Entertainment System
Cabin AC Outlets
Angle of Attack Indexer (AOA)

### **INTERIOR & CABIN:**

2013 Factory Completion Seating in Light Beige

High Gloss Wood Veneer and Brushed Aluminum Hardware Cabin seating for 9 passengers

Six cabin seats and right-hand forward side-facing 2 place divan + belted lavatory