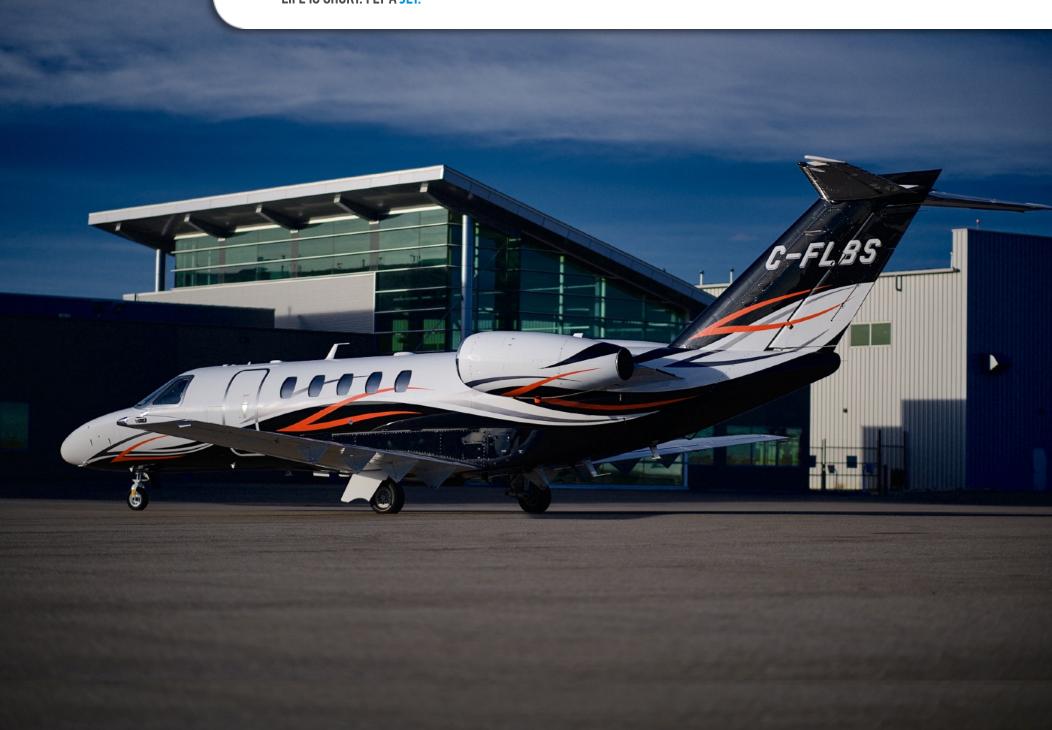

YEAR & MODEL: 2013 CITATION CJ4

SERIAL NUMBER: 525C-0140

**REGISTRATION: C-FLBS** 

**AIRFRAME TT: 1255 SNEW** 

**ENGINE TT: 1255/1255 SNEW** 

**LOCATION: CALGARY, CANADA** 

### **EXTERIOR & PAINT:**

2013 Factory Completion
White Upper with Black Lower and Tail
Orange, Black and Silver Accents