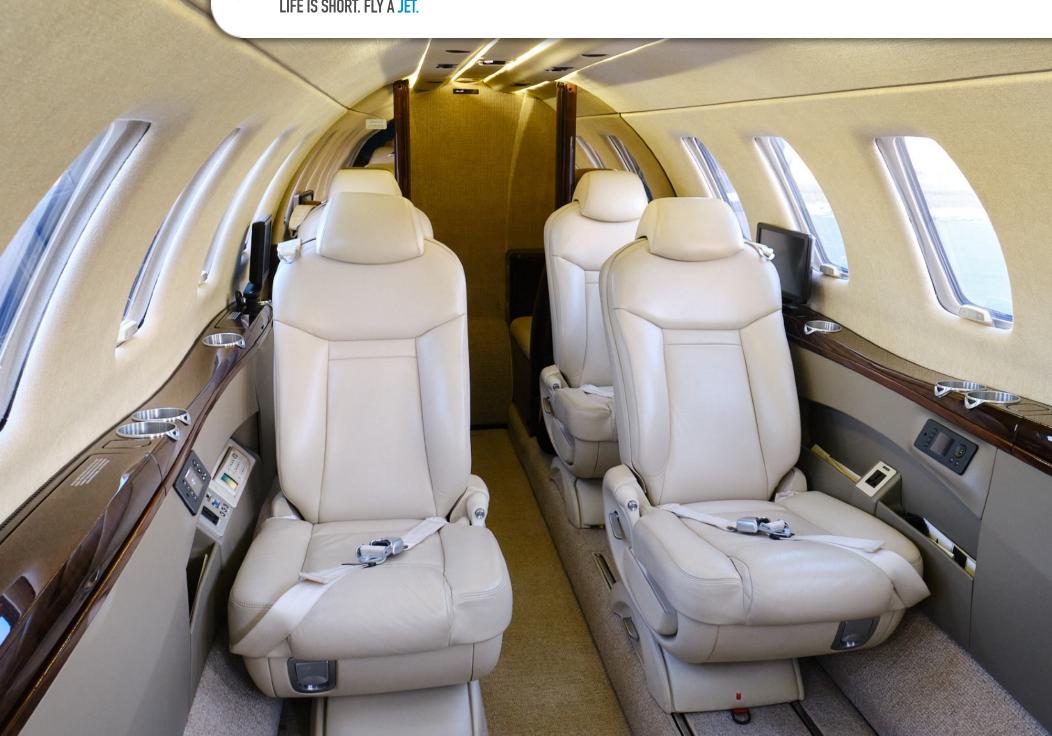

### **INTERIOR & CABIN:**

2013 Factory Completion Seating in Light Beige

High Gloss Wood Veneer and Brushed Aluminum Hardware Cabin seating for 9 passengers

Six cabin seats and right-hand forward side-facing 2 place divan + belted lavatory

Four (4) Executive Writing Tables

Forward LH Refreshment Center