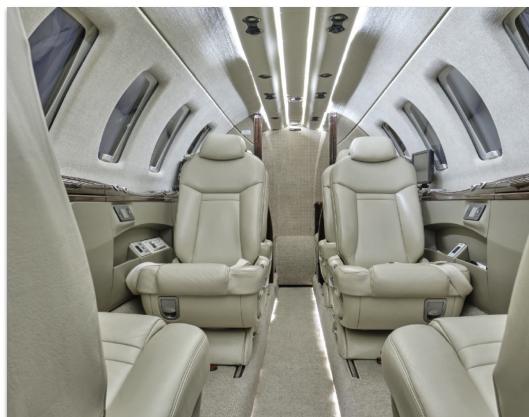

### **INTERIOR & CABIN:**

2013 Factory Completion Seating in Light Beige

High Gloss Wood Veneer and Brushed Aluminum Hardware Cabin seating for 9 passengers

Six cabin seats and right-hand forward side-facing 2 place divan + belted lavatory

Four (4) Executive Writing Tables

Forward LH Refreshment Center